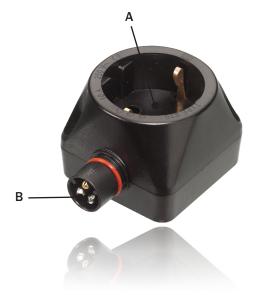

## PlugIn interior contact

DEFA PlugIn interior contact is to be used as a power socket in a vehicles cabin to connect the schuko plug (A) on a DEFA interior heater. The DEFA PlugIn interior contact's plugin male contact (B) are connected to the DEFA WarmUp system via a suitable DEFA Extension cable. The extension cable is normally gated trough the firewall and into the engine room.